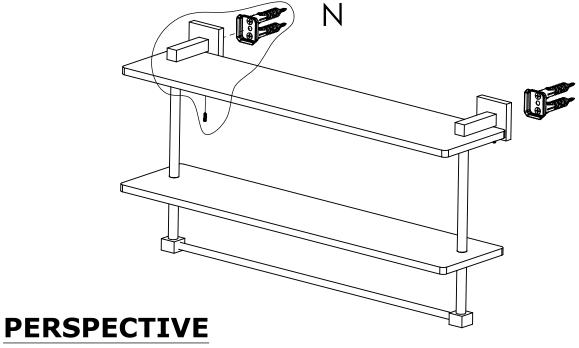

### Step 2: Attach Bracket to Mounting Plate.

Place bracket on mounting plate and secure by tightening set screw as shown below.