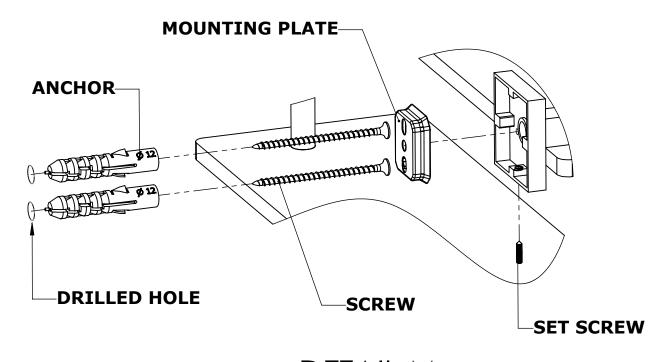

#### Step 1: Drill holes in Wall for screw anchors and attach Mounting Plate to Wall

Determine your desired location for installation and make a mark for the location of the mounting plate. Remove mounting plate from backplate by loosening set screw in backplate as pictured below. Place center hole of mounting plate over mark made above. Make 2 marks where mounting screws will be placed as shown below. Drill hole at each of the marks. (You may substitute other style mounting anchors or screws if desired). Place anchors into the holes made. Place mounting plate over holes and secure to mounting surface using screws as shown below.