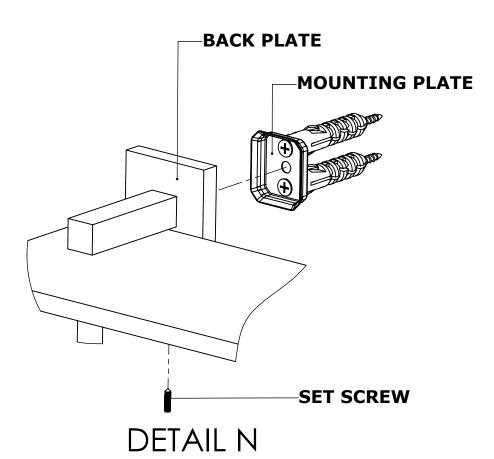

### Step 2: Attach Bracket to Mounting Plate.

Place bracket on mounting plate and secure by tightening set screw as shown below.