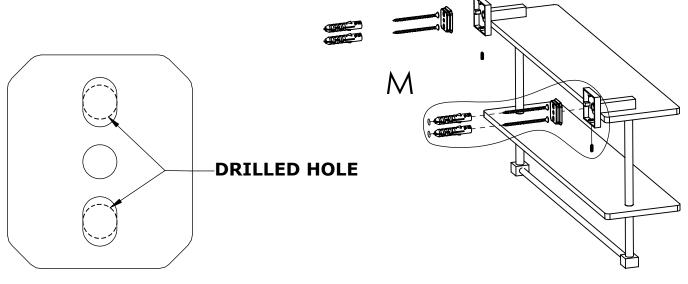

#### Step 1: Drill holes in Wall for screw anchors and attach Mounting Plate to Wall

Determine your desired location for installation and make a mark for the location of the mounting plate. Remove mounting plate from backplate by loosening set screw in backplate as pictured below. Place center hole of mounting plate over mark made above. Make 2 marks where mounting screws will be placed as shown below. Drill hole at each of the marks. (You may substitute other style mounting anchors or screws if desired). Place anchors into the holes made. Place mounting plate over holes and secure to mounting surface using screws as shown below.

### **PERSPECTIVE**

**DETAIL M** 